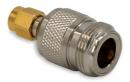

## YDS-N(F)-RPSMA(M) N Female to RPSMA Male Connector

Front View

**Back View** 

**Specifications** 

| Connector Model No. | YDS-N(F)-RPSMA(M) |
|---------------------|-------------------|
| Connector No.1      | N Female          |
| Connector No.2      | RPSMA Male        |