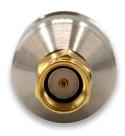

## YDS-N(F)-RPSMA(M) N Female to RPSMA Male Connector

Front View

**Back View** 

**Specifications** 

| Connector Model No. | YDS-N(F)-RPSMA(M) |
|---------------------|-------------------|
| Connector No.1      | N Female          |
| Connector No.2      | RPSMA Male        |