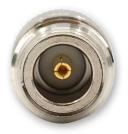

## YDS-N(F)-RPSMA(M) N Female to RPSMA Male Connector

Front View

**Back View** 

**Specifications** 

| Connector Model No. | YDS-N(F)-RPSMA(M) |
|---------------------|-------------------|
| Connector No.1      | N Female          |
| Connector No.2      | RPSMA Male        |