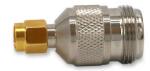

## YDS-N(F)-RPSMA(M) N Female to RPSMA Male Connector

Front View

**Back View** 

**Specifications** 

| Connector Model No. | YDS-N(F)-RPSMA(M) |
|---------------------|-------------------|
| Connector No.1      | N Female          |
| Connector No.2      | RPSMA Male        |