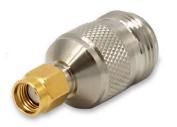

## YDS-N(F)-RPSMA(M) N Female to RPSMA Male Connector

Front View

**Back View** 

**Specifications** 

| Connector Model No. | YDS-N(F)-RPSMA(M) |
|---------------------|-------------------|
| Connector No.1      | N Female          |
| Connector No.2      | RPSMA Male        |