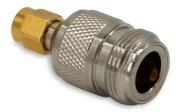

## YDS-N(F)-RPSMA(M) N Female to RPSMA Male Connector

Front View

**Back View** 

**Specifications** 

| Connector Model No. | YDS-N(F)-RPSMA(M) |
|---------------------|-------------------|
| Connector No.1      | N Female          |
| Connector No.2      | RPSMA Male        |